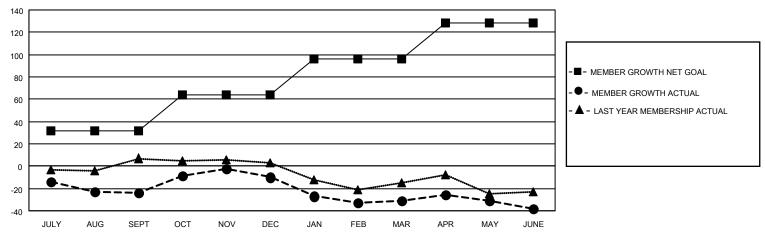

## MONTHLY MEMBERSHIP PROGRESS REPORT

LOCATION INDIANA District 25 D Results as of: 6/30/2022

| Clubs RESULTS FOR 2021-2022 |   |   |   | Members RESULTS FOR 2021-2022 |    |    |    |
|-----------------------------|---|---|---|-------------------------------|----|----|----|
|                             |   |   |   |                               |    |    |    |
| JULY/AUG/SEPT               | 1 | 0 | 2 | JULY/AUG/SEPT                 | 32 | 23 | 45 |
| OCT/NOV/DEC                 | 1 | 0 | 0 | OCT/NOV/DEC                   | 32 | 38 | 22 |
| JAN/FEB/MAR                 | 0 | 0 | 0 | JAN/FEB/MAR                   | 32 | 15 | 36 |
| APR/MAY/JUNE                | 0 | 0 | 0 | APR/MAY/JUNE                  | 32 | 24 | 31 |

## GOALS AND ACTUAL MEMBERS CUMULATIVE

| DROPPED CLUBS: 2 |     | 26 CLUBS OF 39 ADDED 1 OR<br>MORE NEW MEMBERS | GENDER DISTRIBUTION                 |              |  |
|------------------|-----|-----------------------------------------------|-------------------------------------|--------------|--|
|                  |     | WORE NEW WEINBERS                             | MALE                                | 866 (75.90%) |  |
|                  |     |                                               | FEMALE                              | 275 (24.10%) |  |
| DROPPED MEMBERS  |     |                                               | NON BINARY                          | 0 (0.00%)    |  |
|                  |     |                                               | PREFER NOT TO ANSWER 0 (0.00%)      |              |  |
| DECEASED         | 33  |                                               |                                     | ,            |  |
| CLUB CANCELLED   | 14  | CLICK HERE FOR CUMULATIVE                     | TOTAL FAMILY UNIT MEMBERS           | 213          |  |
| OTHER            | 87  | MEMBERSHIP DATA                               |                                     |              |  |
| TOTAL            | 134 |                                               | FAMILY MEMBERS PAYING HALF DUES 107 |              |  |
|                  |     |                                               |                                     |              |  |