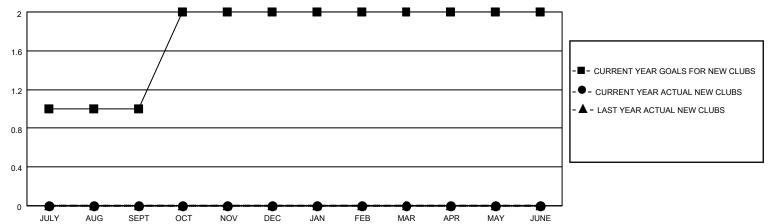

## MONTHLY MEMBERSHIP PROGRESS REPORT

LOCATION INDIANA District 25 D Results as of: 6/30/2022

| Clubs RESULTS FOR 2021-2022 |   |   |   | Members RESULTS FOR 2021-2022 |    |    |    |
|-----------------------------|---|---|---|-------------------------------|----|----|----|
|                             |   |   |   |                               |    |    |    |
| JULY/AUG/SEPT               | 1 | 0 | 2 | JULY/AUG/SEPT                 | 32 | 23 | 45 |
| OCT/NOV/DEC                 | 1 | 0 | 0 | OCT/NOV/DEC                   | 32 | 38 | 22 |
| JAN/FEB/MAR                 | 0 | 0 | 0 | JAN/FEB/MAR                   | 32 | 15 | 36 |
| APR/MAY/JUNE                | 0 | 0 | 0 | APR/MAY/JUNE                  | 32 | 24 | 31 |

## GOALS AND ACTUAL NEW CLUBS CUMULATIVE